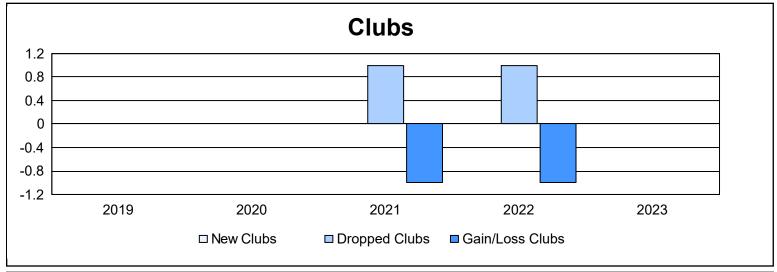

District 26 M2 As of June 2023 Cumulative

| Year      | New<br>Clubs | Dropped<br>Clubs | Gain/<br>Loss<br>Clubs | New<br>Members | Charter<br>Members | Reinstate<br>Members | Transfer<br>Members | Total<br>Member<br>Added | Total<br>Members<br>Dropped | Gain/<br>Loss<br>Members |
|-----------|--------------|------------------|------------------------|----------------|--------------------|----------------------|---------------------|--------------------------|-----------------------------|--------------------------|
| 2018-2019 | 0            | 0                | 0                      | 94             | 0                  | 17                   | 1                   | 112                      | 171                         | -59                      |
| 2019-2020 | 0            | 0                | 0                      | 47             | 0                  | 7                    | 6                   | 60                       | 178                         | -118                     |
| 2020-2021 | 0            | 1                | -1                     | 91             | 0                  | 6                    | 2                   | 99                       | 118                         | -19                      |
| 2021-2022 | 0            | 1                | -1                     | 80             | 0                  | 5                    | 3                   | 88                       | 139                         | -51                      |
| 2022-2023 | 0            | 0                | 0                      | 91             | 0                  | 2                    | 4                   | 97                       | 103                         | -6                       |
| Average   | 0            | 0                | 0                      | 81             | 0                  | 7                    | 3                   | 91                       | 142                         | -51                      |